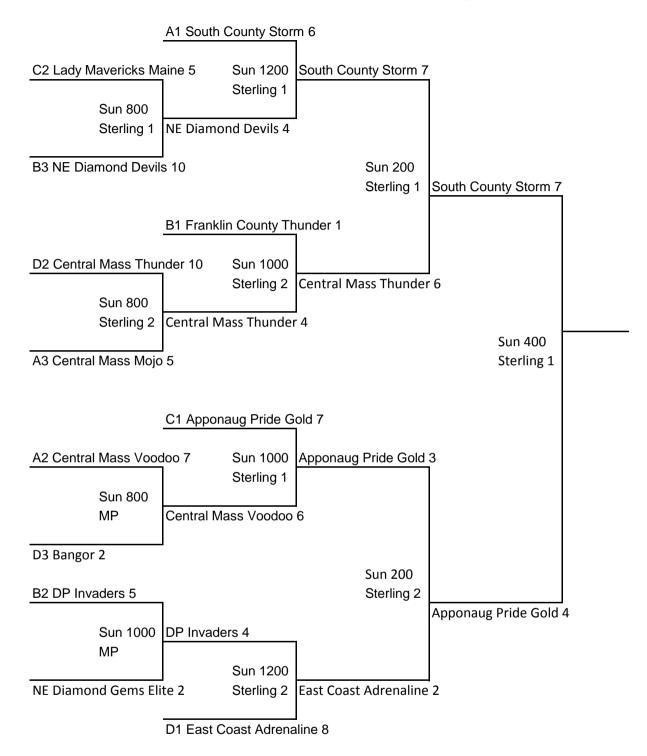

## 16 & Under Single Elimination

### **BRACKET RULES:**

1 HOUR 30 MINUTE NO NEW INNING BEGINS UNTIL FINALS. FINALS WILL BE 7 INNING GAME UNLES: RUN RULE IS IN EFFECT

TIE BREAKER RULE TO BE USED AFTER 7 INNINGS OR WHEN TIME LIMIT EXPIRES AND GAME IS TIED RUN RULE: 15 RUNS AFTER 3 INNINGS/ 12 RUNS AFTER 4 INNINGS/ 8 RUNS AFTER 5 INNINGS TEAMS MAY BAT 9 PLAYERS OR USE DP/FLEX.

**BRACKETS WILL BE READY AFTER 9 PM SATURDAY** TO VIEW THEM, GO TO WWW.ASANEWENGLAND.COM SELECT MASSACHUSETTS FOR ASSOCIATION SELECT ASA N CENTRAL MASS FOR ORGANIZATION **CLICK DETAILS ON 16U TOURNAMENT** 